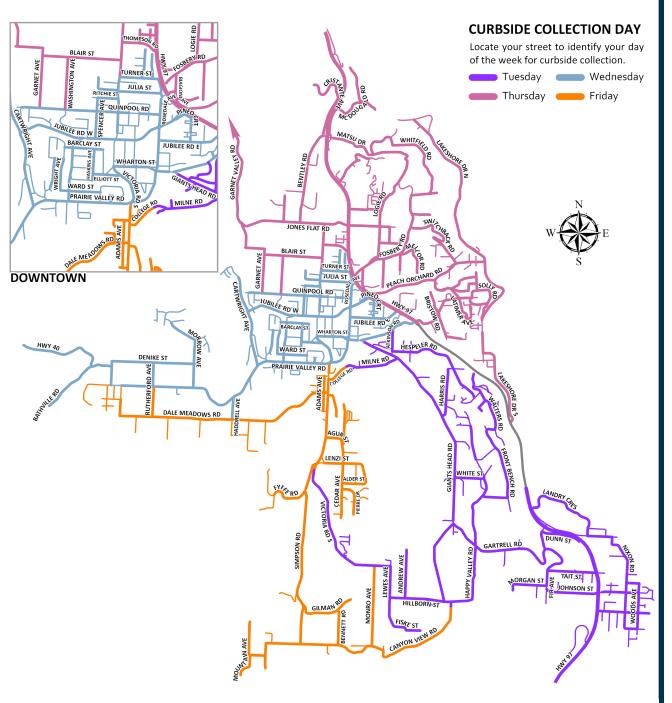

### **April 2024 - June 2025 Curbside Collection Calendar**

**FOOD / YARD WASTE** Green Lid WEEKLY collection

**GARBAGE** Black Lid **BI-WEEKLY** collection

#### **Extra Garbage or Yard Waste?**

Tag-a-bag stickers can be purchased at Municipal Hall. Use plastic bags for garbage and paper bags for extra yard waste. Place the purchased sticker on the bag.

Display the tag-a-bag sticker clearly on each extra bag and place it at the curb along with your cart on your regular scheduled collection day for that material.

#### **Unlimited Yard Waste Collections (Twice a Year)**

Place Yard Waste in kraft style paper bags or containers labelled "yard waste only". Bundle branches up to 5cm in diameter and up to 1m in length with string or twine. Bags, containers and bundles must weigh less than 25kg in weight. No limit to bags, containers or bundles placed out.