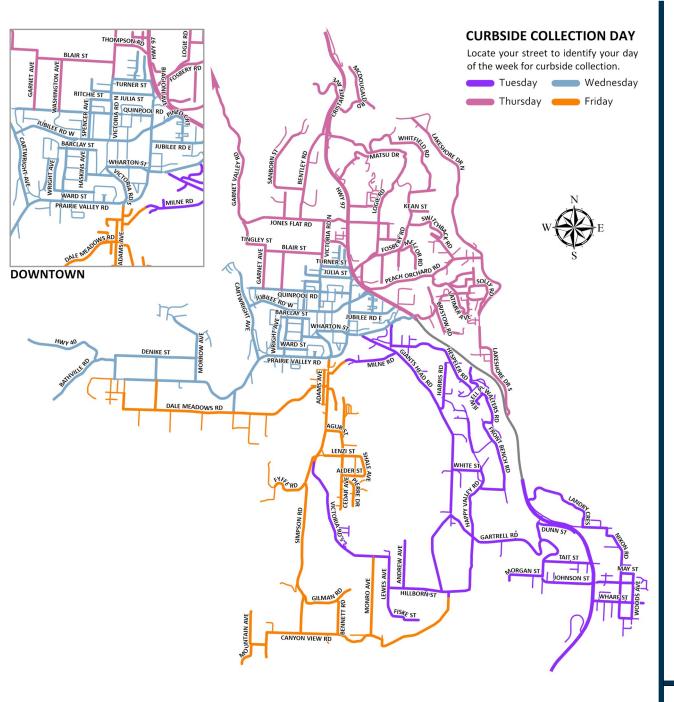

collection day: **Close It**—Ensure the lid is securely closed.

**Point It**– The arrow on the cart lid must point towards the road.

Calendar app.

Place It— Ensure at least 1m (3ft) of space on all sides and 3m (10ft) clearance above. No vehicles within 1.5m (5ft) of carts.







Eggs, cheese. grains, rice, pasta





What Can Go In The Green Cart!

Fruits, vegetables, (remove stickers) coffee









Yard Waste, grass, leaves, prunings, pine needles

## **Collection Reminders**

Don't miss a collection day! Visit www.summerland.ca/solidwaste and "Get a reminder!" for your property each week by e-mail, phone or on your personal calendar. Enter your address under the Recollect











Food soiled paper (napkins, coffee filters, paper tea bags, paper plates, food soiled paper bags)



Sign up at www.summerland.ca/solidwaste to receive collection reminders and curbside service alerts.



If you have questions about your curbside collection or to inquire about a missed or delayed collection, please contact Waste Connections of Canada at 250-490-3888.



# Curbside Collection Calendar July 2025—June 2026

|                      |               | Jul                       | y 20                                  | 25                             |                          |                          |
|----------------------|---------------|---------------------------|---------------------------------------|--------------------------------|--------------------------|--------------------------|
| S                    | M             | T                         | W