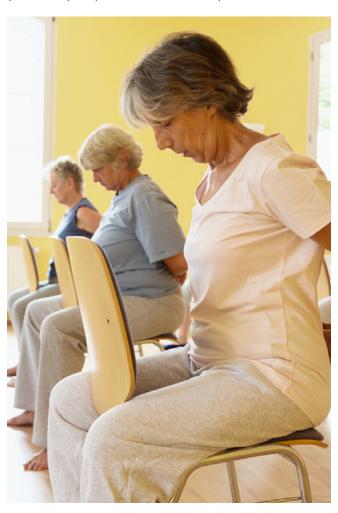

#### Chair Yoga

The support of a chair brings comfort, stability and depth to yoga movements. You will develop your fitness level with better breathing techniques and balance, strength and mobility postures. Modifications will be offered for health concerns like back, knee, shoulder, hip problems. There is no need to be on the floor if you are unable to do so.

Age: 18+ years Instructor: Cheryl

**Place: Summerland Arts Centre** 

**Apr 8-Jun 24** Fri Code 3354 (No class Apr 15) 11:00am-12:00pm \$104.50/11 sess

Did you know that you can register for programs after the start date and we will pro-rate the price.