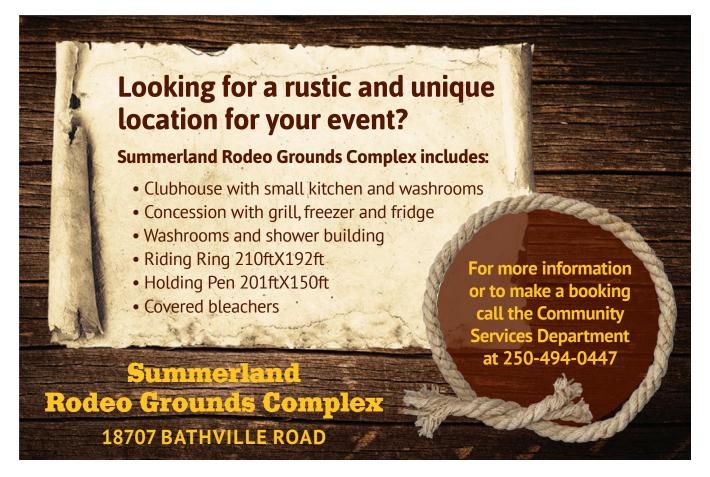

## Summerland Arena Complex & Curling Club

ARENA, ICE, DRY FLOOR, BANOUET ROOM & KITCHEN 8820 Jubilee Road East

Located on a 5.3 acre property, the Summerland Arena boasts a 200ft x 85ft ice sheet, four dressing rooms, a fully integrated sound system, a score clock, seating for 875 spectators. The curling rink has four ice sheets, each 146ft x 14ft,

complete with hacks and raised platforms at each end. The concrete surface below the ice sheet is suitable for summer programs.

Located on the second level is the Banquet Room and Kitchen. This 3,640sqft room has the capacity to host 250 people and is served by a complete commercial kitchen and bar facilities.

For more information or to rent the facilities, please contact Summerland Recreation at 250-494-0447 or events@summerland.ca.

Parks and open spaces bring beauty to an area while giving people satisfaction and improving their quality of life.