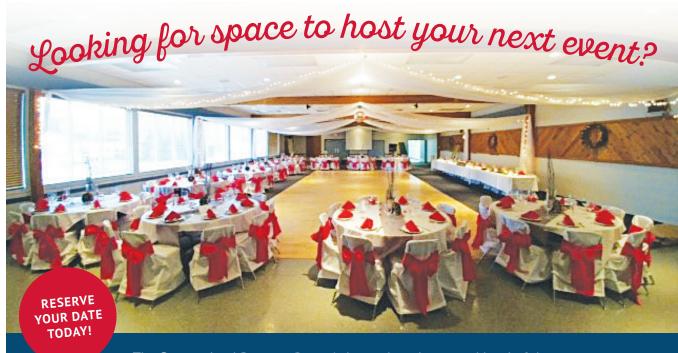

The Summerland Banquet Room is located on the second level of the Summerland Arena. This space is 3645 sp. ft and has the capacity to host 250 people. This space is completed with a commercial kitchen and bar facilities.

For rental and price information, contact events@summerland.ca or 250-494-0447.

## Summerland Arena Complex & Curling Club

ARENA, ICE, DRY FLOOR, BANOUET ROOM & KITCHEN 8820 Jubilee Road East

Located on a 5.3 acre property, the Summerland Arena boasts a 200ft x 85ft ice sheet, four dressing rooms, a fully integrated sound system, a score clock, seating for 875 spectators. The curling rink has four ice sheets, each 146ft x 14ft,

complete with hacks and raised platforms at each end. The concrete surface below the ice sheet is suitable for summer programs.

Located on the second level is the Banquet Room and Kitchen. This 3,640sqft room has the capacity to host 250 people and is served by a complete commercial kitchen and bar facilities.

For more information or to rent the facilities, please contact Summerland Recreation at 250-494-0447 or events@summerland.ca.

Parks and open spaces bring beauty to an area while giving people satisfaction and improving their quality of life.