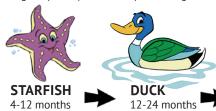

#### Ages 4 months-3 years

Caregiver participation is required. Progression is based on age.

**SEATURTLE** 24 months-3 years

#### Ages 3-5 years

4-12 months

Progression is based on completion of level.