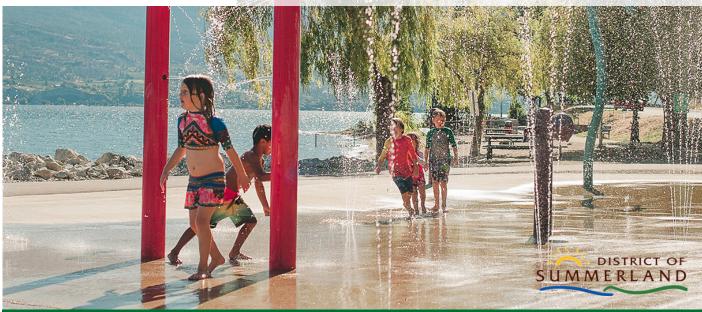

#### SUMMERLAND MILLENNIUM SPRAY PARK

Located in Peach Orchard Park the Spray Park was built in 2000 and contains 15 pieces of apparatus including water cannons and 25 ground sprays. The park is open daily from May until September and contains both timer and motion sensors for water efficient operation.