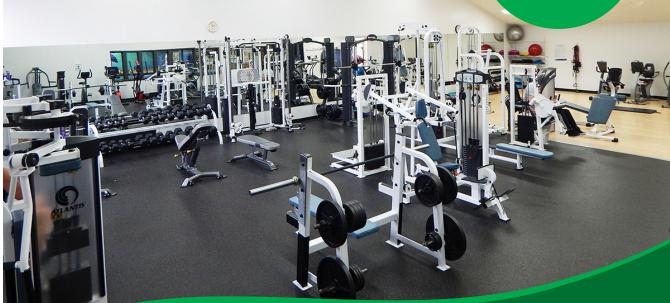

#### Fitness Centre Schedule Apr 4-Jun 26

Fitness Centre access includes full access to the Fitness Centre and access to our 25m pool, hot tub and sauna when available. Last entry into the pool or fitness room is 30 minutes before closure.

The Fitness Centre at the Summerland Aquatic Centre features an extensive variety of cardio and weight equipment.

Our equipment includes:

- Free Weights & Kettlebells
- Treadmills
- Stationary/Recumbent/Spin Bikes
- Ellipticals
- Rowing Machine

We provide a safe and pleasant atmosphere for our members and guest. Whether you want to increase your overall fitness, lose weight or train for that upcoming race, we have the equipment to assist you.