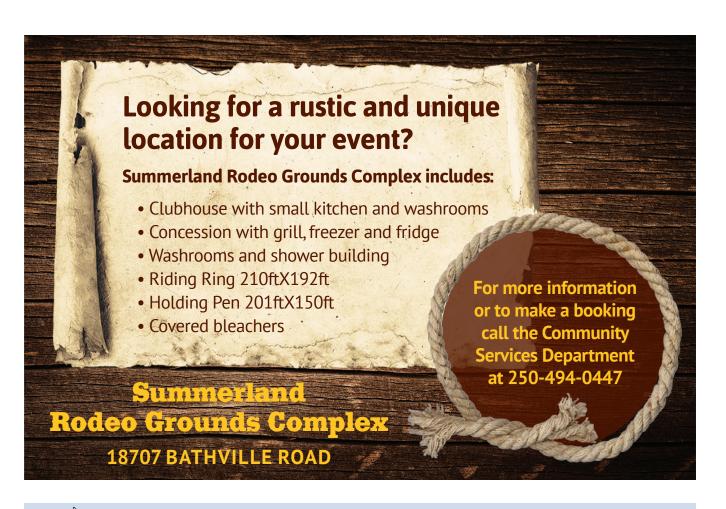

## Summerland Arena Complex & Curling Club

ARENA, ICE, DRY FLOOR, BANQUET ROOM & KITCHEN 8820 Jubilee Road East

Located on a 5.3 acre property, the Summerland Arena boasts a 200ft x 85ft ice sheet, four dressing rooms, a fully integrated sound system, a score clock, seating for 875 spectators. The curling rink has four ice sheets, each 146ft x 14ft,

complete with hacks and raised platforms at each end. The concrete surface below the ice sheet is suitable for summer programs.

Located on the second level is the Banquet Room and Kitchen. This 3,640sqft room has the capacity to host 250 people and is served by a complete commercial kitchen and bar facilities.

For more information or to rent the facilities, please contact **Summerland Recreation** at **250-494-0447** or **recreation@summerland.ca** 