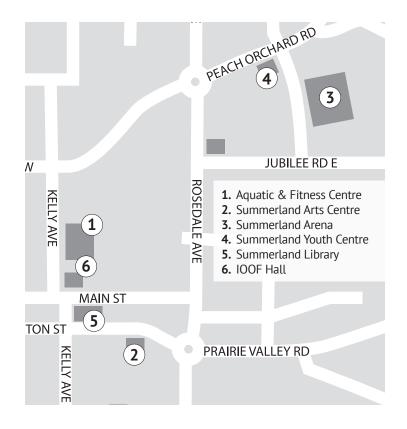

## Summerland Arena Complex & Curling Club

ARENA, ICE, DRY FLOOR, BANQUET ROOM & KITCHEN 8820 Jubilee Road East

Located on a 5.3 acre property, the Summerland Arena boasts a 200ft x 85ft ice sheet, four dressing rooms, a fully integrated sound system, a score clock, seating for 875 spectators. The curling rink has four ice sheets, each 146ft x 14ft,

complete with hacks and raised platforms at each end. The concrete surface below the ice sheet is suitable for summer programs.

Located on the second level is the Banquet Room and Kitchen. This 3,640sqft room has the capacity to host 250 people and is served by a complete commercial kitchen and bar facilities.