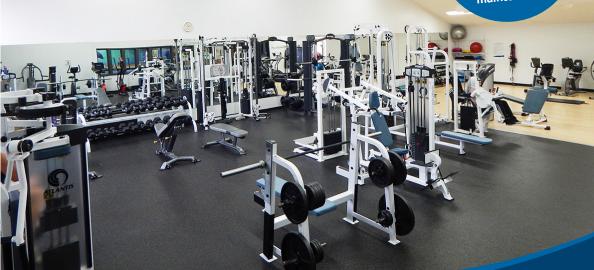

#### Fitness Centre Schedule Jan 4-Apr 1

Fitness Centre access includes full access to the Fitness Centre and access to our 25m pool, hot tub and sauna when available. Last entry into the pool or fitness room is 30 minutes before closure.

#### Fitness Centre Schedule

The Fitness Centre at the Summerland Aquatic Centre features an extensive variety of cardio and weight equipment.

Our equipment includes:

- Free Weights
- Treadmills
- Stationary/Recumbent/Spin Bikes
- Ellipticals
- Rowing Machine

We provide a safe and pleasant atmosphere for our members and guest. Whether you want to increase your overall fitness, lose weight or train for that upcoming race, we have the equipment to assist you.