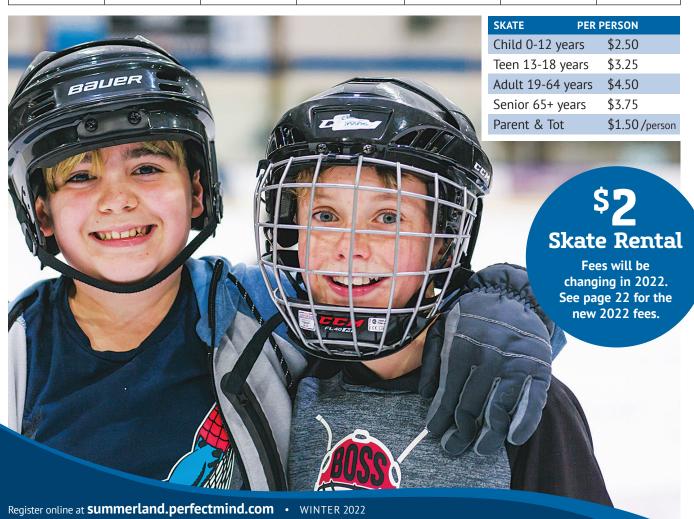

| SKATE PE          | R PERSON  |
|-------------------|-----------|
| Preschool (3-5 yr | s) \$1.50 |
| Child (5-12 yrs)  | \$2.75    |
| Teen (13-18 yrs)  | \$3.75    |
| Adult (19-64 yrs) | \$4.75    |
| Senior (65+ yrs)  | \$3.75    |
| Family            | \$11.00   |
| Parent & Tot      | \$2.00    |
| Noon Hour Hocke   | ey \$6.50 |

\$**2** Skate Rental

## Public Skating Jan 2-Mar 16

Come join us!

Sundays 6:00-7:00pm & Wednesdays 6:45-7:45pm

| Preschool (3-5 yrs) | \$1.50  |
|---------------------|---------|
| Child (6-12 yrs)    | \$2.75  |
| Teen (13-18 yrs)    | \$3.75  |
| Senior (65 + yrs)   | \$3.75  |
| Adult (19-64 yrs)   | \$4.75  |
| Family              | \$11.00 |
| Skate Rental        | \$2.00  |