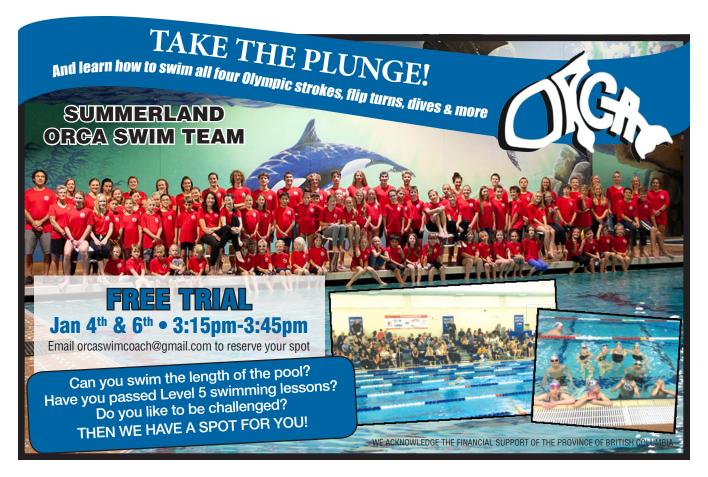

#### Aquatic Schedule Jan 4-Mar 19 CLOSED Feb 21.

\*1 Lane is available during Morning and Noon Hour AquaFit and during Public Swims.\*

| TIME         | MON.                             | TUES.                                      | WED.                             | THURS.                                     | FRI.                   |
|--------------|----------------------------------|--------------------------------------------|----------------------------------|--------------------------------------------|------------------------|
| 6:30-8:00am  | Lane Swim                        | Lane Swim                                  | Lane Swim                        | Lane Swim                                  | Lane Swim              |
| 8:00-9:00am  | Lessons & Lane<br>Swim (3 Lanes) | *AquaFit                                   | Lessons & Lane<br>Swim (3 Lanes) | *AquaFit                                   | Lane Swim              |
| 9:15-11:45am | RECOPE                           | School Lessons<br>& Lane Swim<br>(2 Lanes) |                                  | School Lessons<br>& Lane Swim<br>(2 Lanes) | RECOPE                 |
| 12:00-1:00pm | *AquaFit                         | Lane Swim                                  | *AquaFit                         | Lane Swim                                  | *AquaFit               |
| 1:00-2:00pm  |                                  | Aqua Zumba                                 |                                  | School Lessons                             |                        |
| 2:00-3:00pm  | School Lessons                   | <b>AquaFit</b> (2:00-2:55pm)               | School Lessons                   | <b>AquaFit</b> (2:00-2:55pm)               | School Lessons         |
| 3:00-6:30pm  | 5:30pm Lessons & ORCA Swim Club  |                                            |                                  |                                            |                        |
| 3.00°0.30pm  |                                  | Lessons & ON                               |                                  | ORCA Swim Club<br>(4:15-6:30pm)            |                        |
| 6:30-7:30pm  | *Public Swim                     |                                            |                                  |                                            |                        |
| 7:45-9:00pm  | Master Swim<br>Club              | AquaFit & Lane<br>Swim (3 Lanes)           | Master Swim<br>Club              | AquaFit & Lane<br>Swim (3 Lanes)           | *Public Swim           |
|              |                                  |                                            | <b>6</b> 1111                    | All children under t                       | he age of 7 regardless |