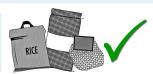

#### 1) Stand-Up & Zipper Lock Pouches:

This includes packaging for things like quinoa, rice, frozen or fresh fruit, etc.

### 4) Woven & Net Plastic Bags:

Nets for onions, avocados, lemons, oranges, woven plastic bags for rice, etc.

### 1) Stand-Up & Zipper Lock Pouches:

This includes packaging for things like quinoa, rice, frozen or fresh fruit, etc.