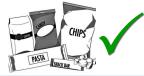

### 2) Crinkly Wrappers, Bags & Bars:

Bags for chips, candy, wrappers for cheese, snack bars, etc.

3) Flexible Packaging with Plastic Seal:

Packaging used in deli meat, cheeses, fresh pasta, etc.

#### 2) Crinkly Wrappers, Bags & Bars:

Bags for chips, candy, wrappers for cheese, snack bars, etc.