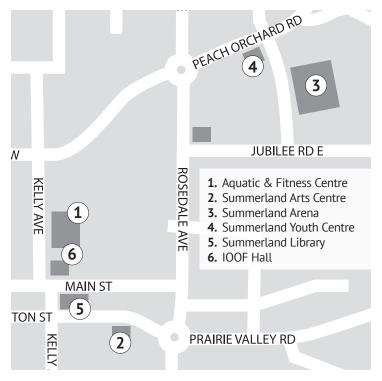

## Summerland Arena Complex & Curling Club

ARENA, ICE, DRY FLOOR, BANQUET ROOM & KITCHEN 8820 Jubilee Road East

Located on a 5.3 acre property, the Summerland Arena boasts a 200ft x 85ft ice sheet, four dressing rooms, a fully

integrated sound system, a score clock and seating for 875 spectators. The curling rink has four ice sheets, each 146ft x 14ft, complete with hacks and raised platforms at each end. The concrete surface below the ice sheet is suitable for summer programs.

Located on the second level is the Banquet Room and Kitchen. This 3,640sqft room has the capacity to host 250 people and is served by a complete commercial kitchen and bar facilities.

For more information or to rent the facilities, please contact Summerland Recreation at 250-494-0447 or events@summerland.ca.