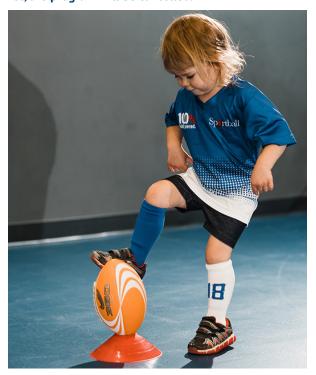

# Sportball-Multi-Sport 18 months-2 years

Children learn the fundamentals of eight different sports in a fun, stress-free, non-competitive setting. Drop off Multi-Sport classes keep children moving and engaged and send them home with a new skill from a different sport each class. If you're looking for a way to give your child a well-rounded sports-base that promotes their independence and leaves room for specialization later, look no further! \*This is a parented program.\*

#### Sportball-Multi-Sport 2-3.5 years

In our parented Indoor program, children learn the fundamentals of eight different sports in a fun, stress-free, non-competitive setting. Multi-Sport classes keep children moving and engaged and send them home with a new skill from a different sport each class. If you're looking for a way to give your child a well-rounded sports-base that promotes their independence and leaves room for specialization later, look no further! \*This is a parented program\*.

#### Sportball-Multi-Sport 3.5-5 years

In our Drop-Off Indoor Program, children learn the fundamentals of eight different sports in a fun, stress-free, non-competitive setting. Multi-Sport classes keep children moving and engaged and send them home with a new skill from a different sport each class. If you're looking for a way to give your child a well-rounded sports-base that promotes their independence and leaves room for specialization later, look no further! \*Participants must be potty-trained\*.