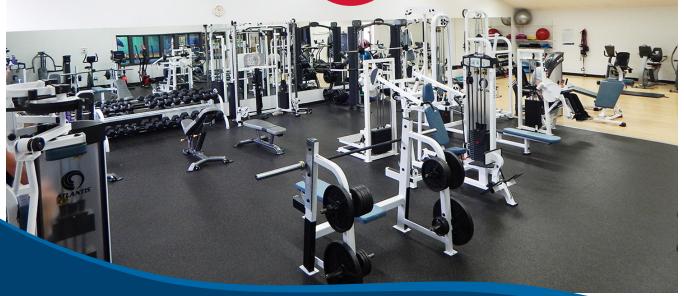

The Fitness Centre at the Summerland Aquatic Centre features an extensive variety of cardio and weight equipment.

Our equipment includes:

- Free Weights & Kettlebells
- Treadmills
- Stationary/Recumbent/Spin Bikes
- Ellipticals
- Rowing Machine

We provide a safe and pleasant atmosphere for our members and guests. Whether you want to increase your overall fitness, lose weight or train for that upcoming race, we have the equipment to assist you.