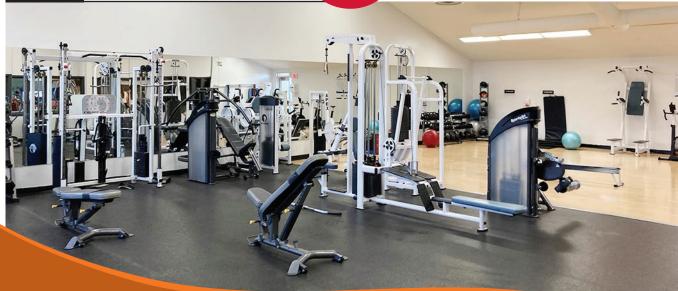

The Fitness Centre at the Summerland Aquatic Centre features an extensive variety of cardio and weight equipment.

Our equipment includes:

- Free Weights & Kettlebells
- Treadmills
- Stationary/Recumbent/Spin Bikes
- Ellipticals
- Rowing Machine

We provide a safe and pleasant atmosphere for our members and guests. Whether you want to increase your overall fitness, lose weight or train for that upcoming race, we have the equipment to assist you.