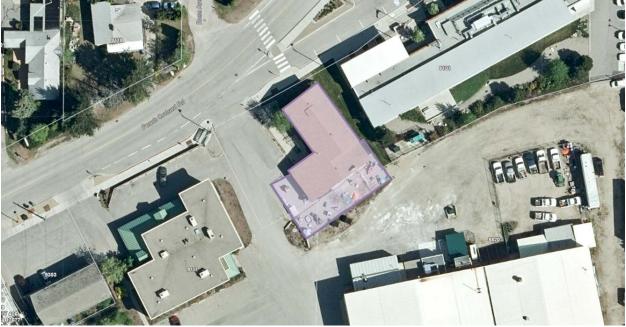

## NOTICE OF DISPOSITION OF PROPERTY & NOTICE OF ASSISTANCE

In accordance with Section 26 of the *Community Charter*, the District of Summerland gives notice that it intends to lease approximately 625 square metres of a portion of the land legally described as Parcel A (Being a Consolidation of Lots A and B; see LB463825) District Lot 473 Osoyoos Division Yale District Plan KAP90604, with a civic address of 9105 Peach Orchard Rd., as shown outlined on the sketch plan below, to Little Chicks Early Learning Society for a term of five years, with an anticipated start date of September 1, 2023 and end date of August 31, 2028, with the option to extend for five additional years, for an annual fee of \$400.00. The land will be used exclusively for the purposes of operating a childcare centre.