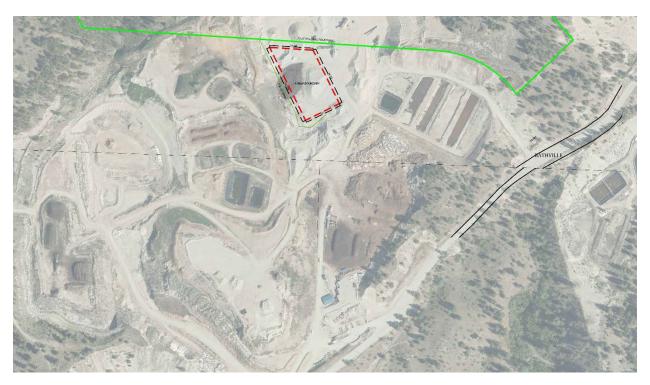

## NOTICE OF DISPOSITION OF PROPERTY

In accordance with Section 26 of the *Community Charter*, the District of Summerland gives notice that it intends to lease approximately 4600 square metres of a portion of the land legally described as District Lot 2542 Osoyoos Division Yale District Except Parcel A (Plan 629), KAP70418 and EPP39321, as shown outlined on the sketch plan below, to MacKinley-Clark Paving Ltd. for a term beginning on November 1, 2023 and ending on December 31, 2034, for an annual rent of \$30,000, subject to a 2.5% increase each year. The land will be used exclusively for the purposes of operating an asphalt plant and ancillary services.