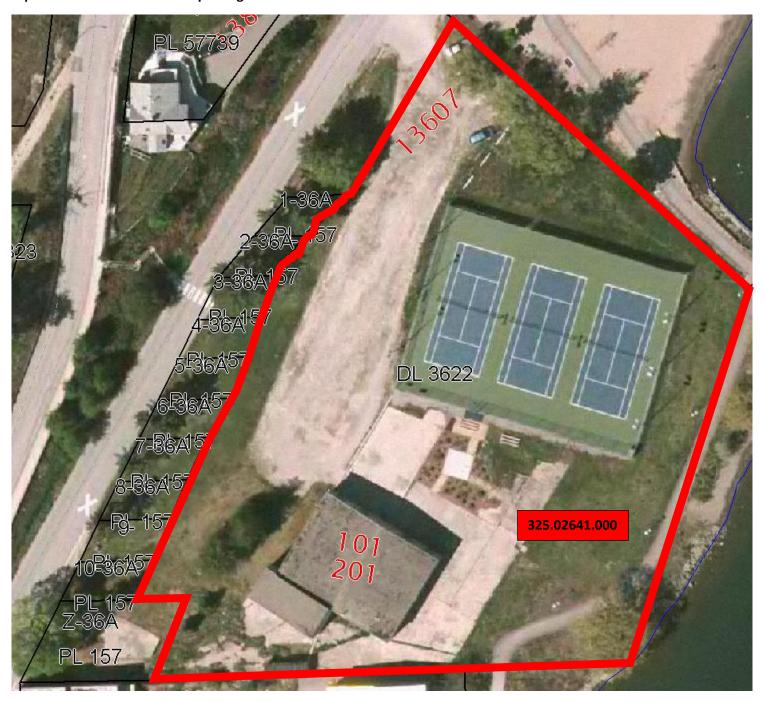

### **Summerland Recreation Society (Lakeshore Racquets Club)**

Property Address: 13607 Lakeshore Drive South

Tax Roll #: 325.02641.000

Based on the square footage of the buildings, 50% of the Class 6 land and 61% of the Class 6 improvements are used in commercial activities and are not granted a tax exemption. The additional 11% of improvements not receiving exemption represents the area leased for parking.