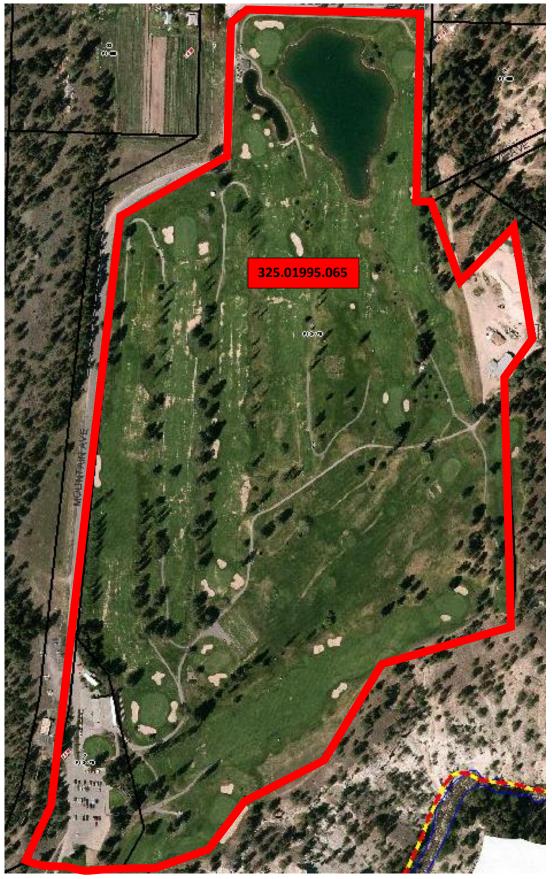

## **Summerland Golf Society**

Property Address: 2405 Mountain Avenue

Tax Roll #: 325.01995.065

Based on the square footage of the buildings, 25% of the Class 6 land and 33% of the Class 6 improvements are used in commercial activities and are not granted a tax exemption.