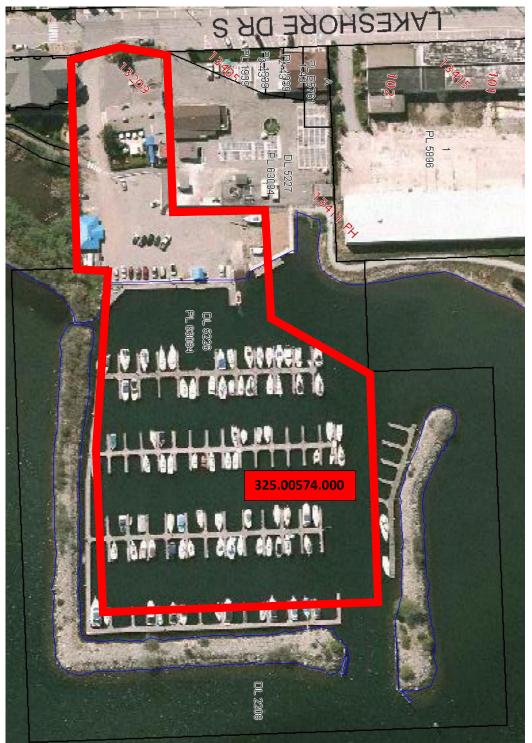

Map 'A.1'

### **Summerland Yacht Club**

Property Address: 13209 Lakeshore Drive South

Tax Roll #: 325.00574.000

Based on the square footage of the buildings, 65.58% of the Class 6 land and improvements are used in commercial activities and are not granted a tax exemption.