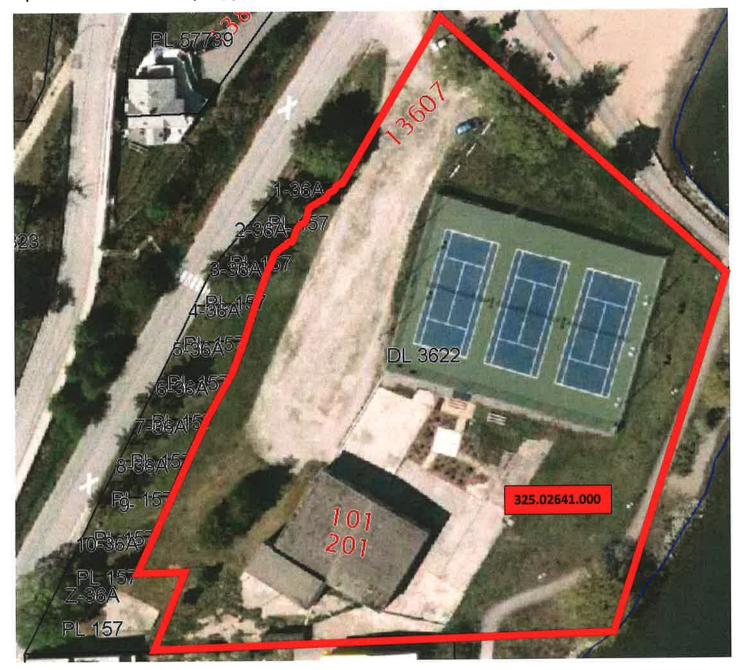

Bylaw No. 2022-036 adopted October 11, 2022 - repealed and replaced Schedule A in its entirety.

- 1. The lands and buildings owned by non-profit organizations listed on the attached Schedule 'A' and further clarified in Maps 'A.1' to 'A.3', unless otherwise specified, shall be exempt from taxation as noted on the schedule for the years 2022, 2023, 2024 and 2025, pursuant to Section 224 of the *Community Charter*.
- 2. When ownership changes and the property or portions of properties are no longer used for the reason of the permitted exemption, exemption from taxation will cease.
- 3. When the property or portions of properties are no longer used for the reason of the permitted exemption, exemption from taxation will cease.
- 4. This bylaw may be cited as "Permissive Tax Exemption (2022 2025, Non-Profit Organizations) Bylaw No. 2021-036".