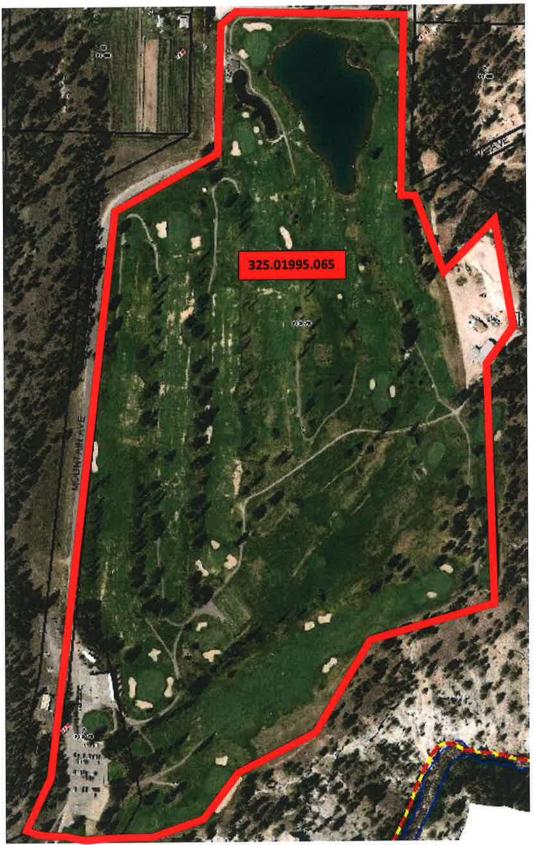

Bylaw No. 2022-036 adopted October 11, 2022 - repealed and replaced Schedule A in its entirety.

- 1. The lands and buildings owned by non-profit organizations listed on the attached Schedule 'A' and further clarified in Maps 'A.1' to 'A.3', unless otherwise specified, shall be exempt from taxation as noted on the schedule for the years 2022, 2023, 2024 and 2025, pursuant to Section 224 of the *Community Charter*.
- 2. When ownership changes and the property or portions of properties are no longer used for the reason of the permitted exemption, exemption from taxation will cease.
- 3. When the property or portions of properties are no longer used for the reason of the permitted exemption, exemption from taxation will cease.
- 4. This bylaw may be cited as "Permissive Tax Exemption (2022 2025, Non-Profit Organizations) Bylaw No. 2021-036".