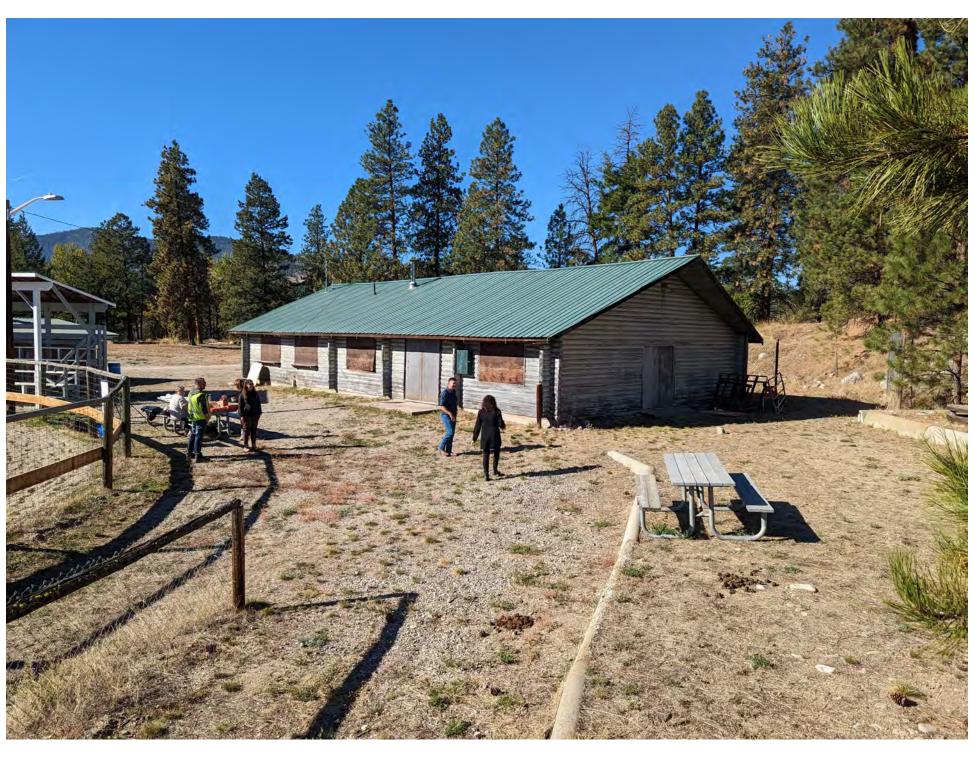

The Summerland Rodeo Grounds spans over 73.76 acres of community parkland. It is has two riding rings, grandstands, animal stalls, a seasonal concession cook shack, seasonal washroom building with showers, a community clubhouse