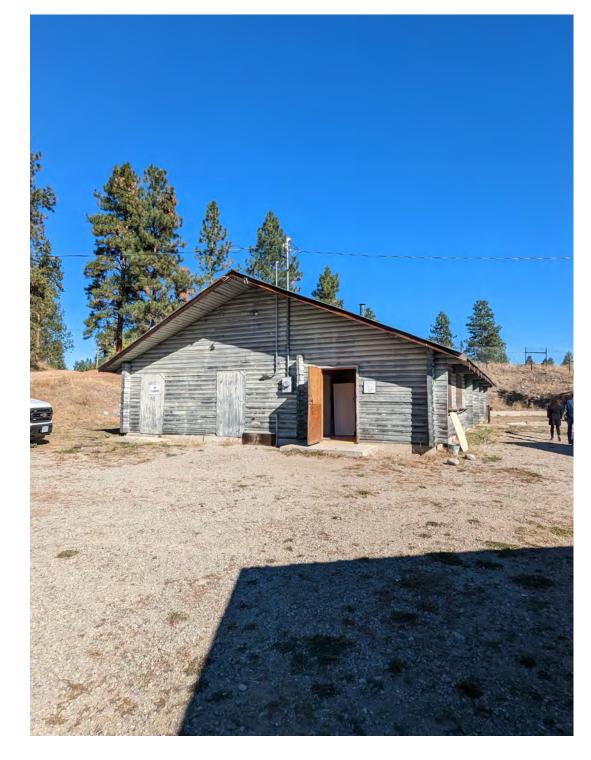

The Summerland Rodeo Grounds spans over 73.76 acres of community parkland. It is has two riding rings, grandstands, animal stalls, a seasonal concession cook shack, seasonal washroom building with showers, a community clubhouse

## EXISTING SITE