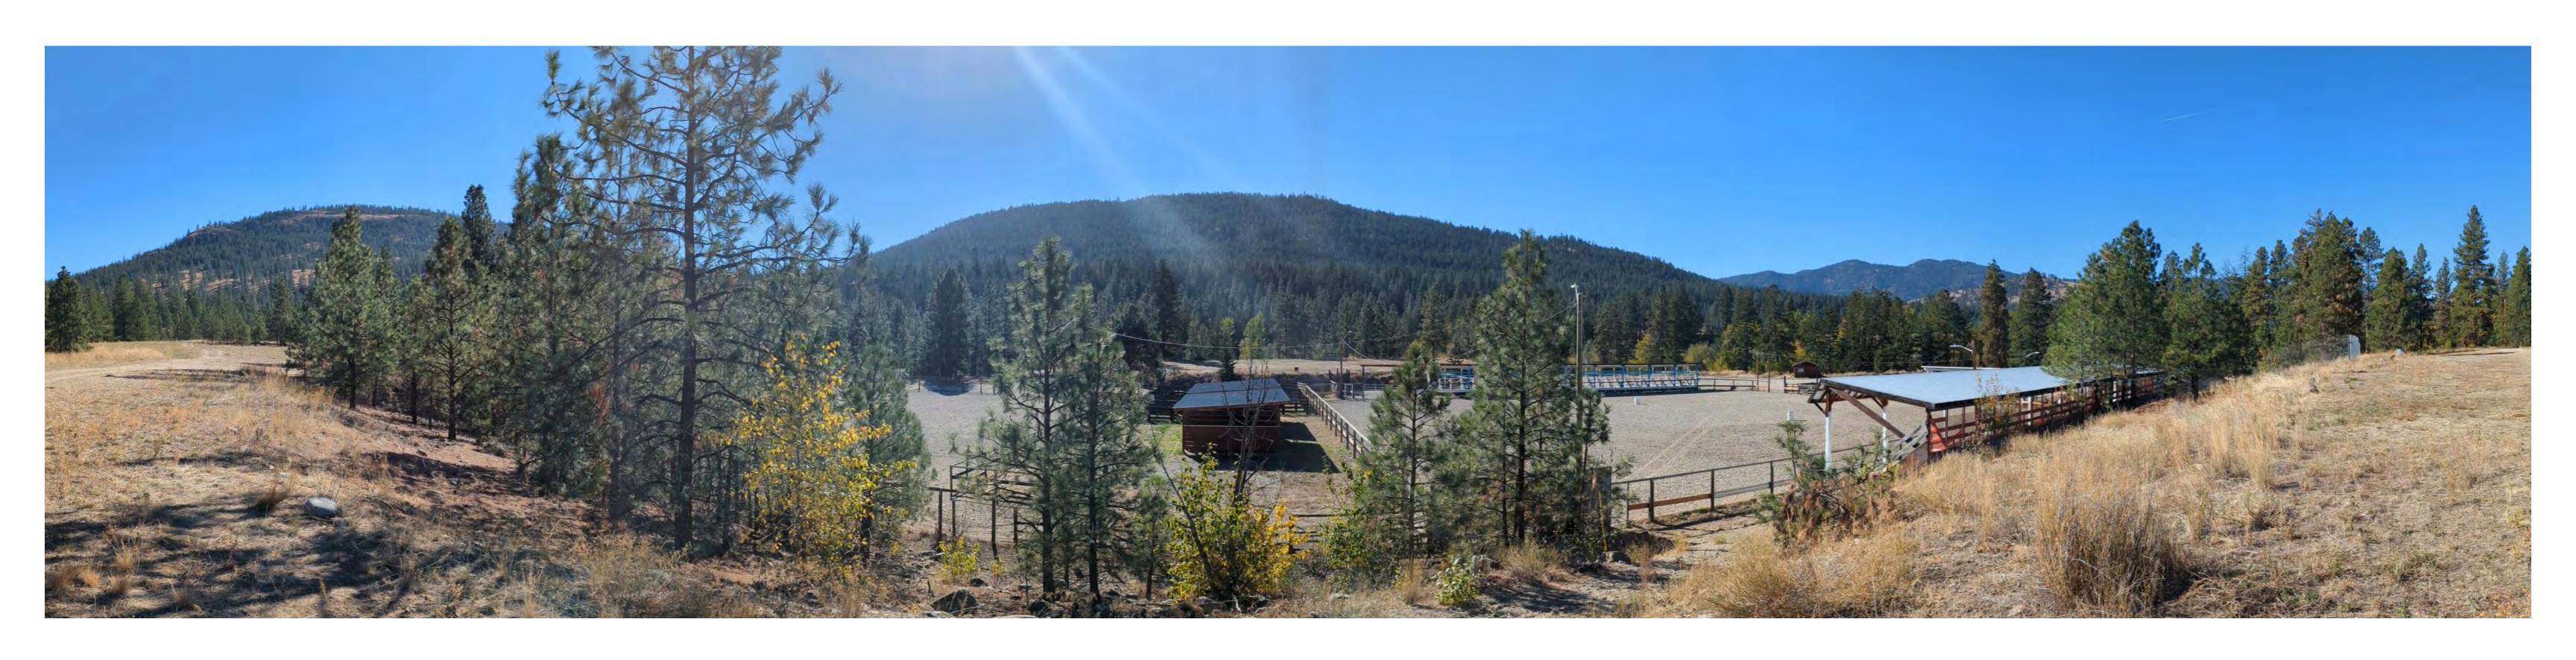

#### SITE CONTEXT

The District of Summerland makes up part of the Southern Interior area of the larger Thompson Okanagan region.

While the town of Summerland sits on the shores of Okanagan Lake and has embraced its lakefront community and spirit, the Rodeo Grounds is situated in an iconic landscape and historical setting within the rolling grassland and hills west of town. A 10 minute drive west from downtown, the grounds are a gateway to outdoor recreation along the Kettle Valley Rail Train and Trout Creek, as well as serving as a main trailhead for both the Trans Canada Trail and Conkle Mountain trail network.

The Summerland Rodeo Grounds spans over 73.76 acres of community parkland. It is has two riding rings, grandstands, animal stalls, a seasonal concession cook shack, seasonal washroom building with showers, a community clubhouse

## EXISTING SITE