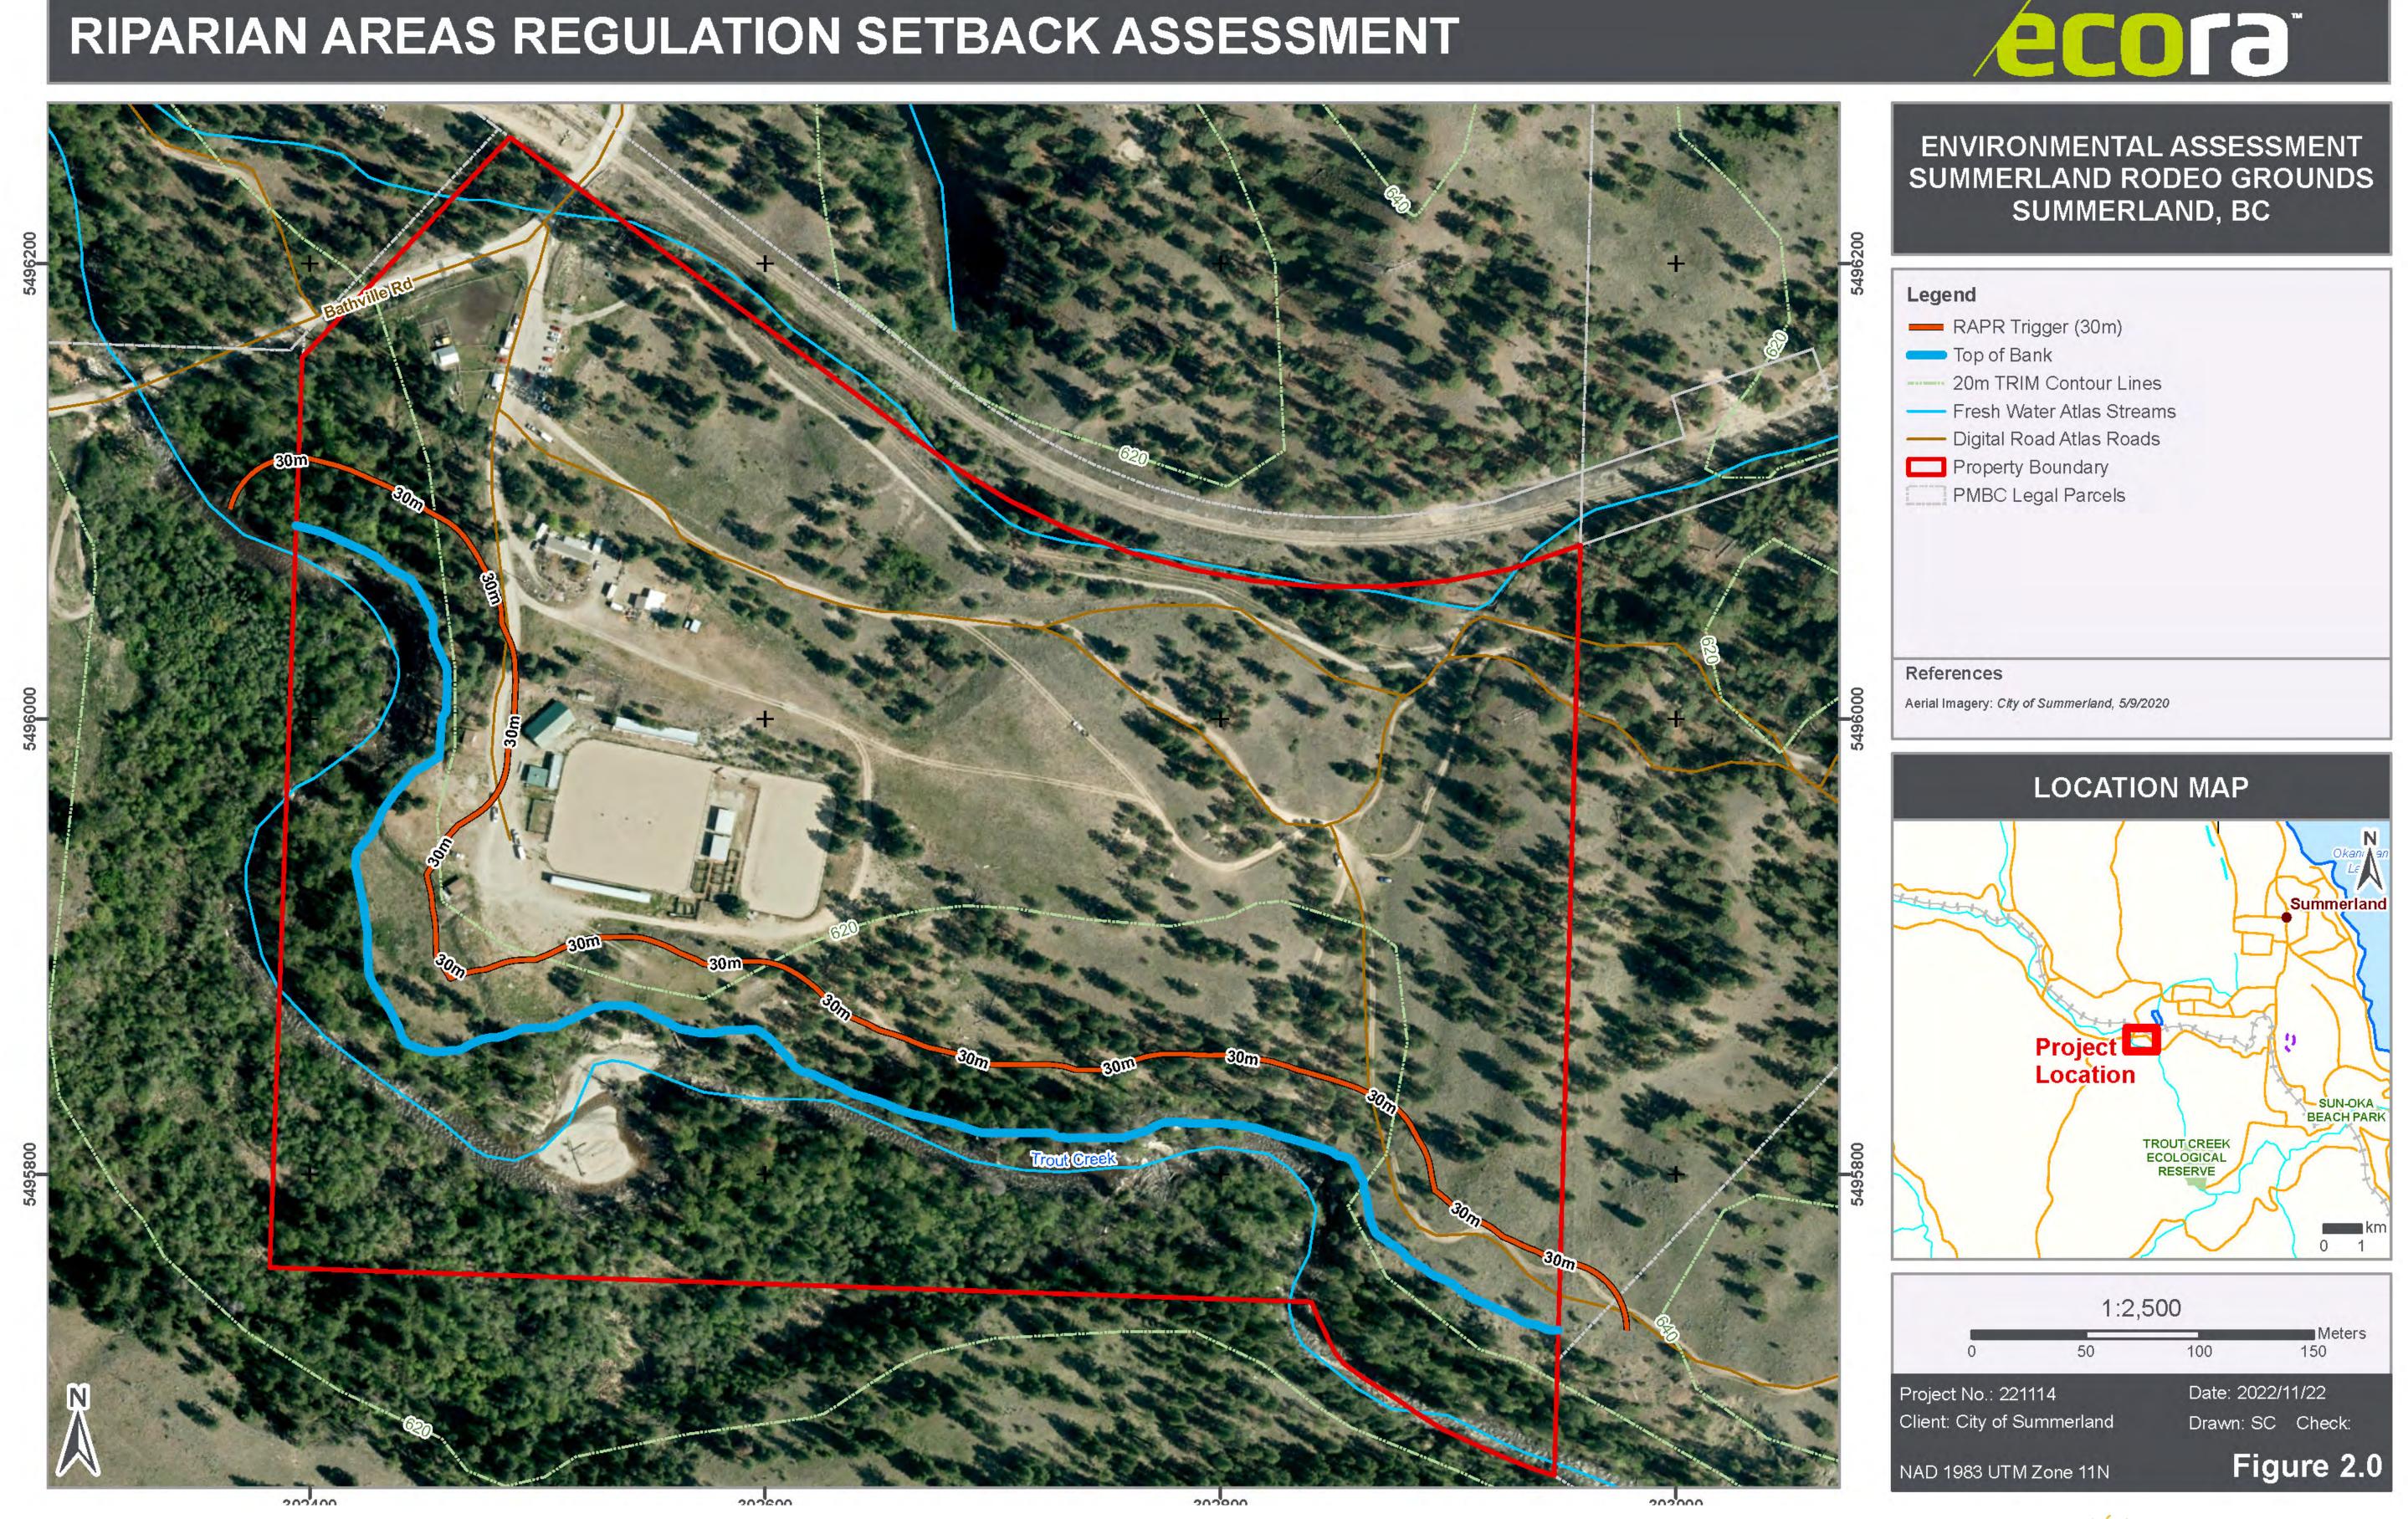

The Summerland Rodeo Grounds spans over 73.76 acres of community parkland. It is has two riding rings, grandstands, animal stalls, a seasonal concession cook shack, seasonal washroom building with showers, a community clubhouse

Site Location

Rodeo Grounds Existing Boundary