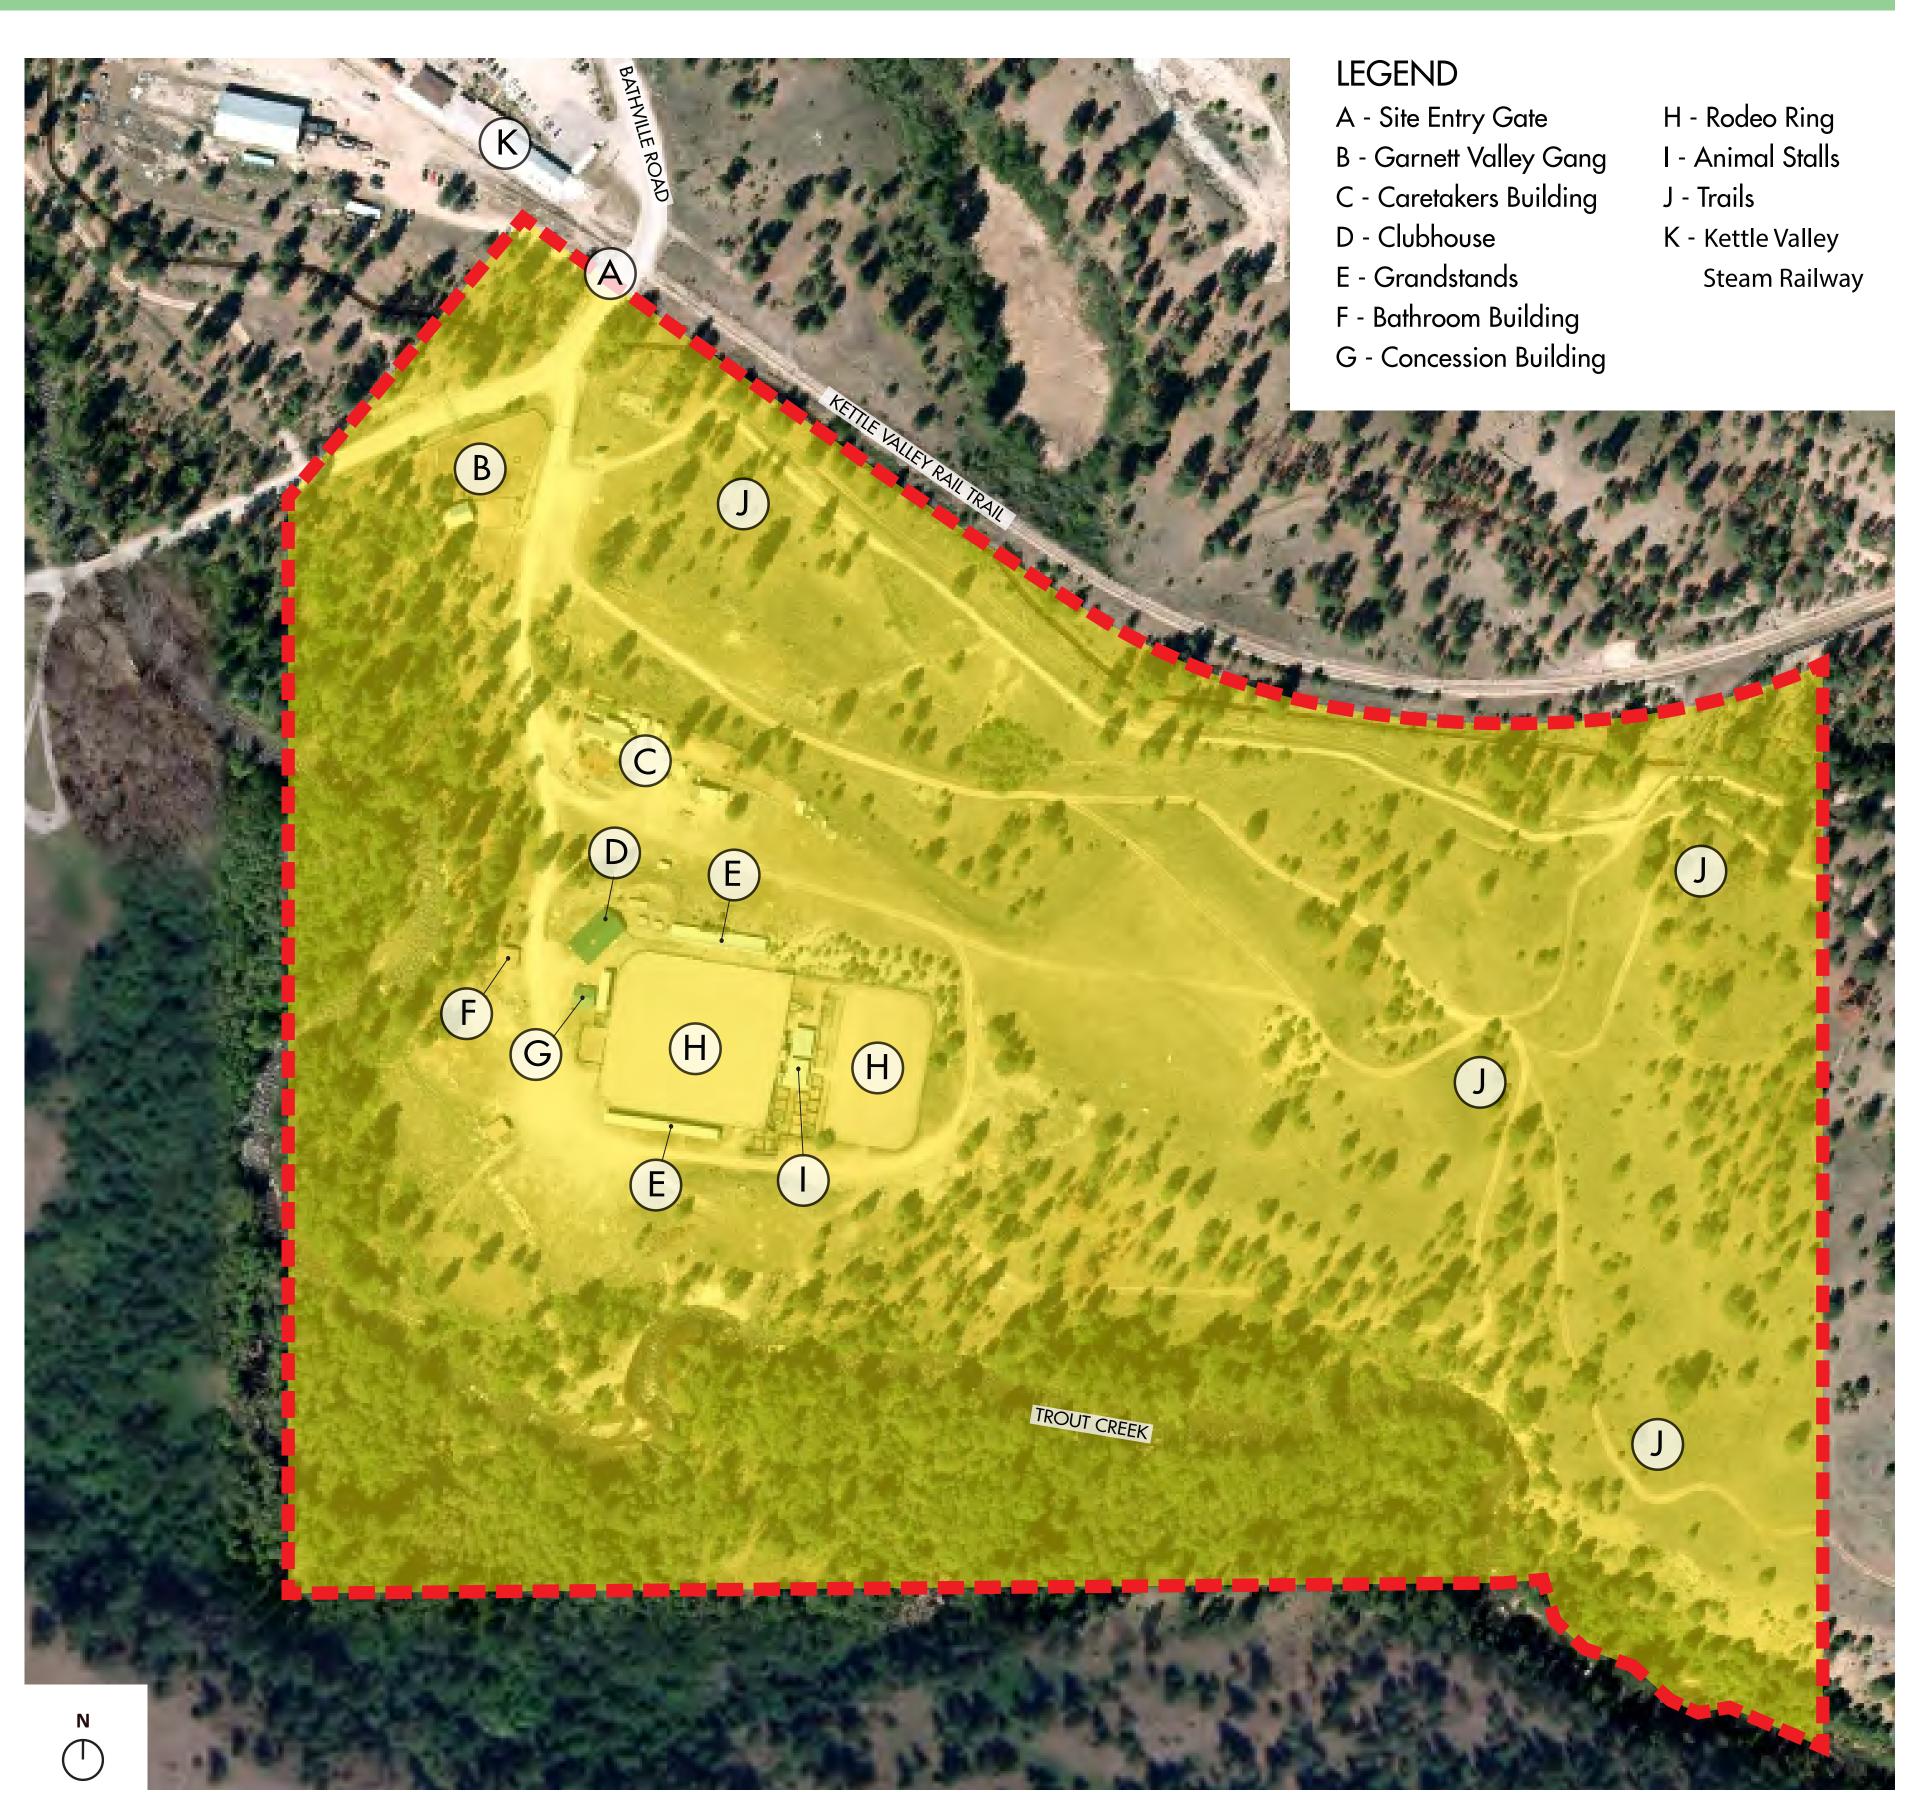

The Summerland Rodeo Grounds spans over 73.76 acres of community parkland. It is has two riding rings, grandstands, animal stalls, a seasonal concession cook shack, seasonal washroom building with showers, a community clubhouse

Site Location

Rodeo Grounds Existing Boundary