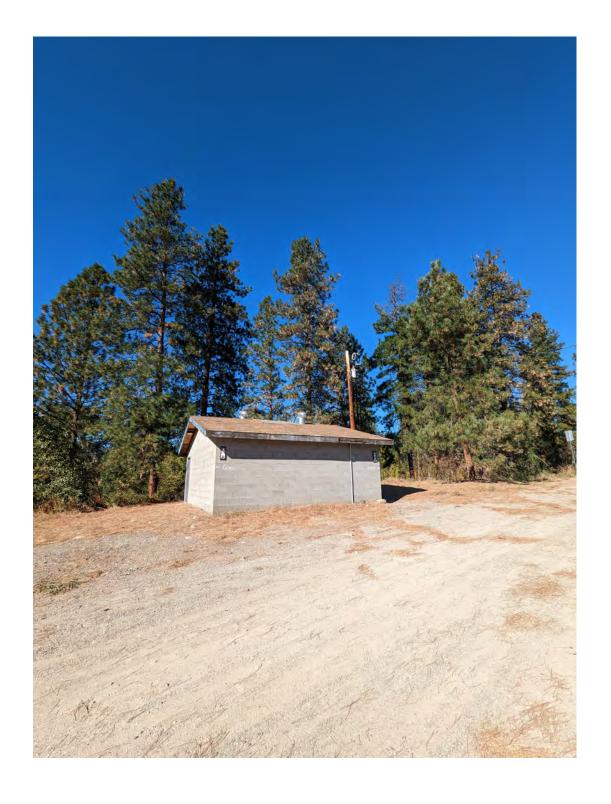

The Summerland Rodeo Grounds spans over 73.76 acres of community parkland. It is has two riding rings, grandstands, animal stalls, a seasonal concession cook shack, seasonal washroom building with showers, a community clubhouse

## EXISTING SITE