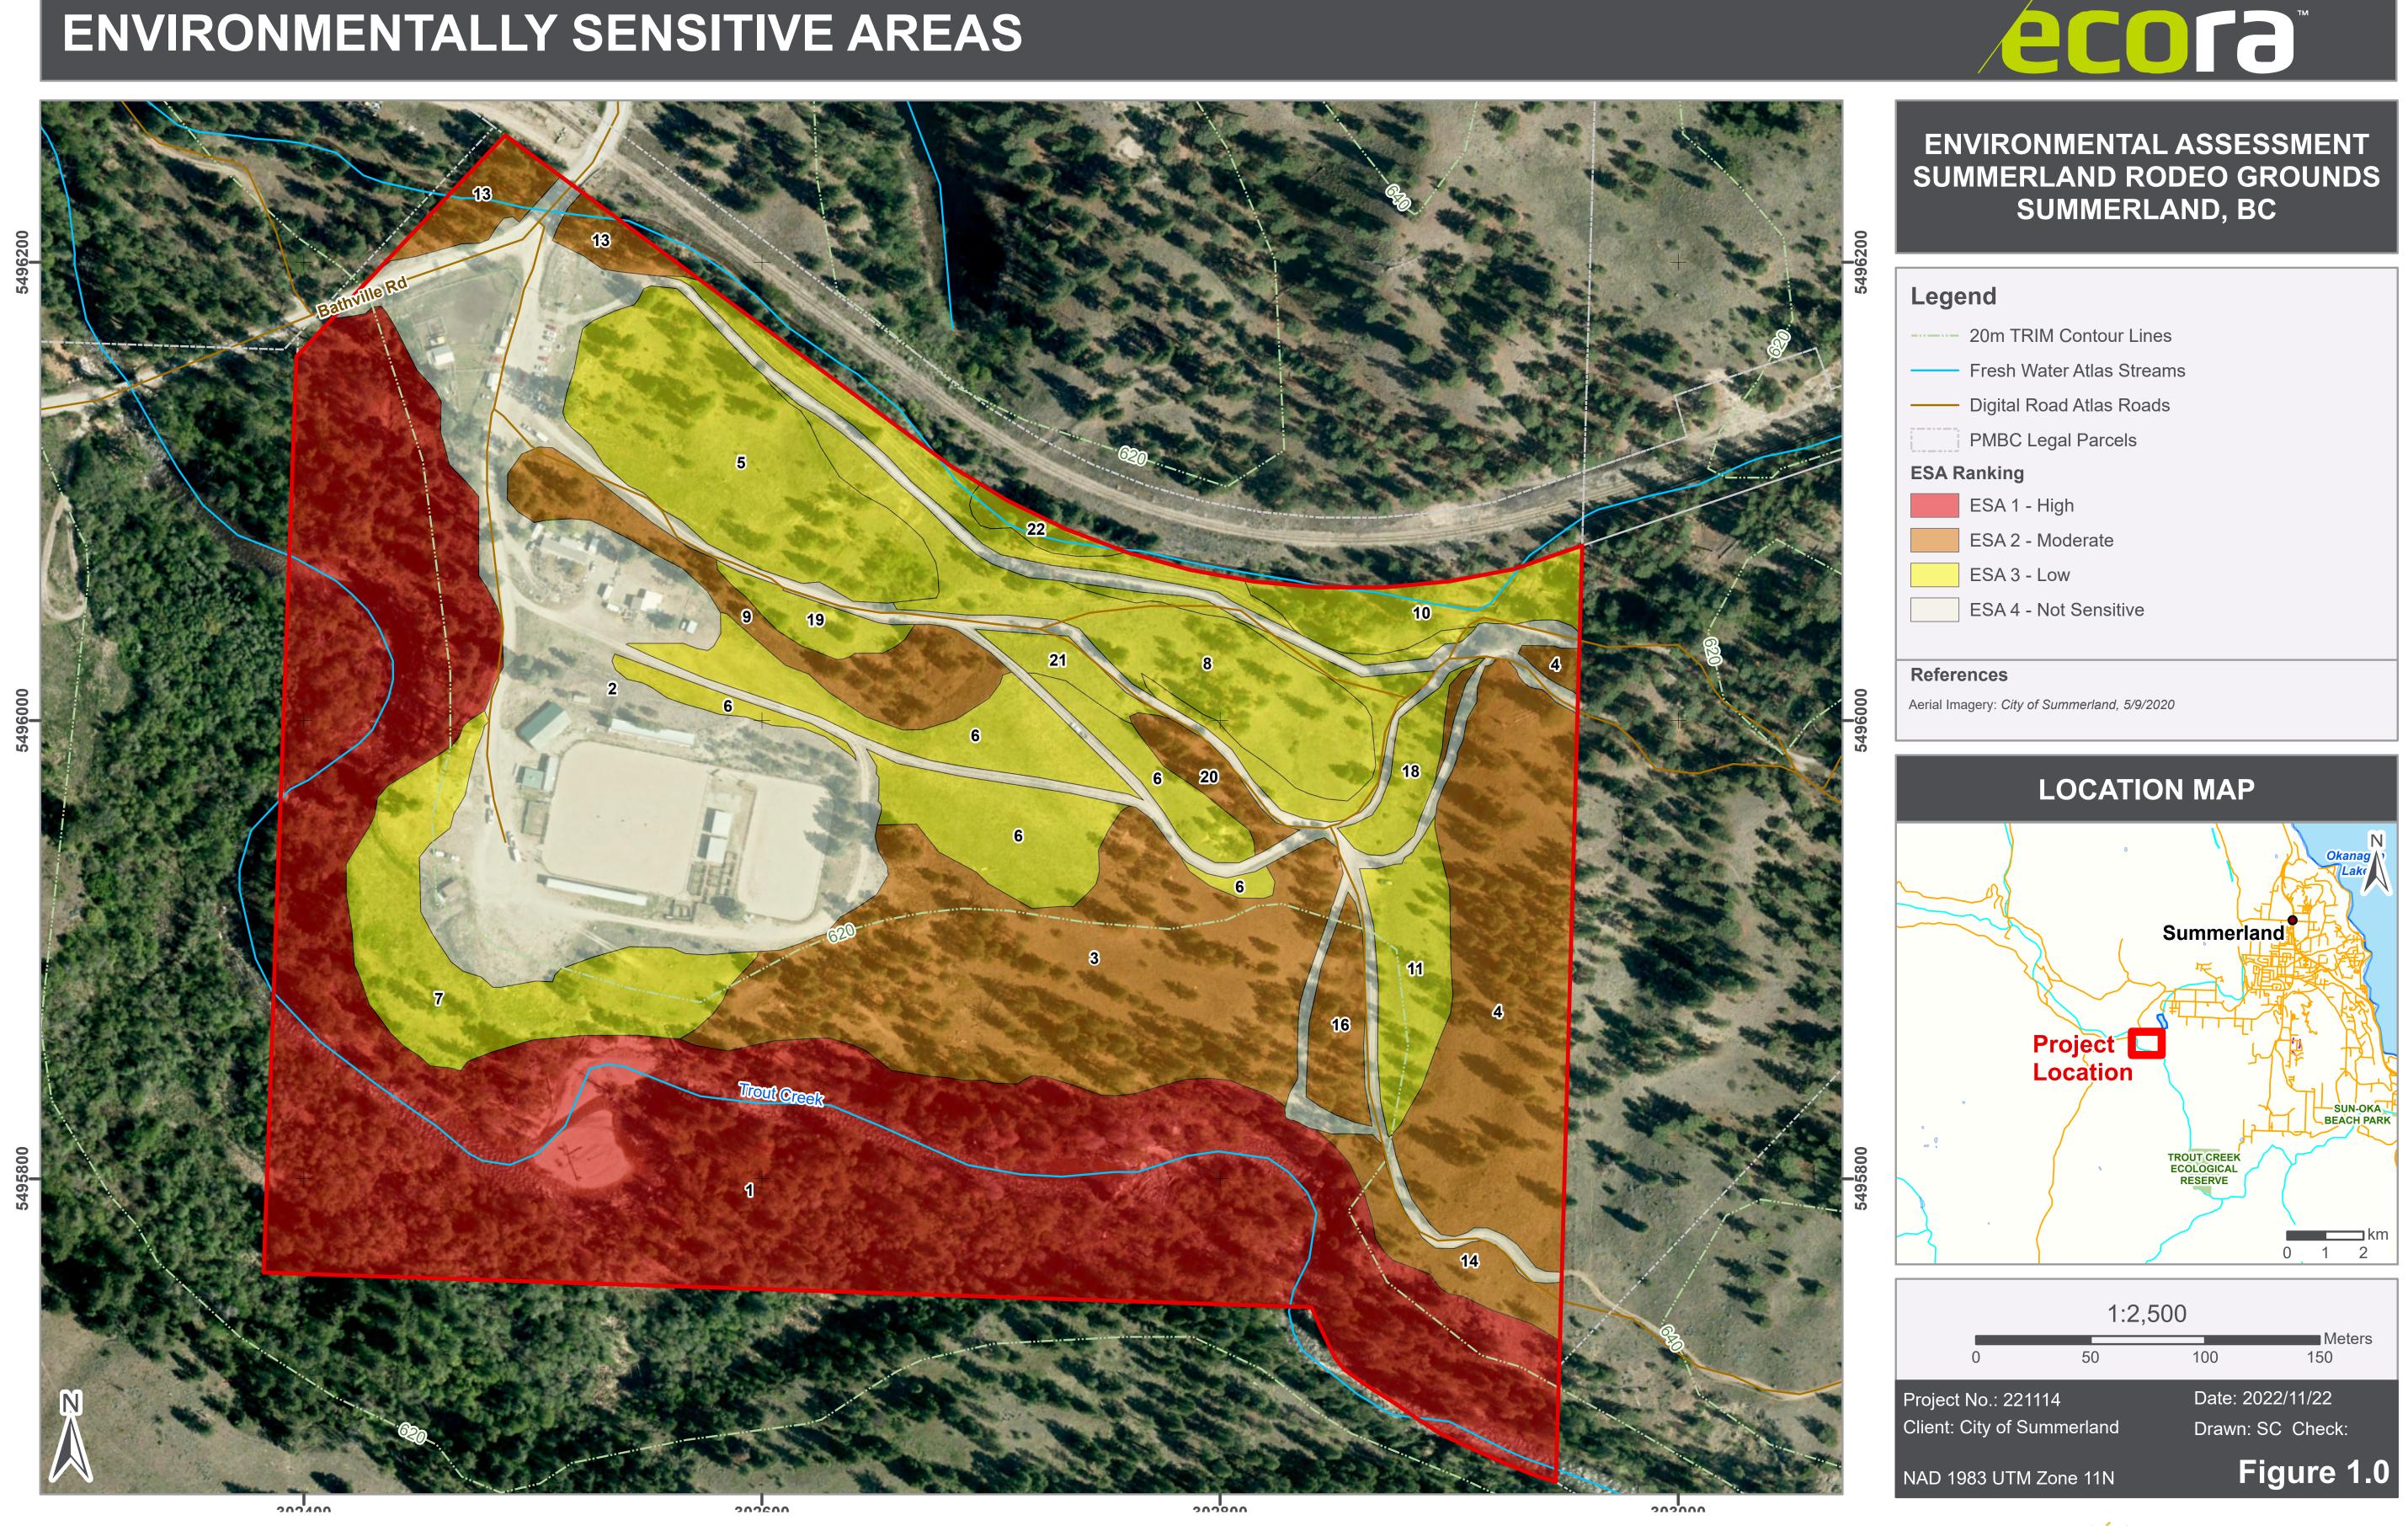

The Summerland Rodeo Grounds spans over 73.76 acres of community parkland. It is has two riding rings, grandstands, animal stalls, a seasonal concession cook shack, seasonal washroom building with showers, a community clubhouse

Site Location

Rodeo Grounds Existing Boundary