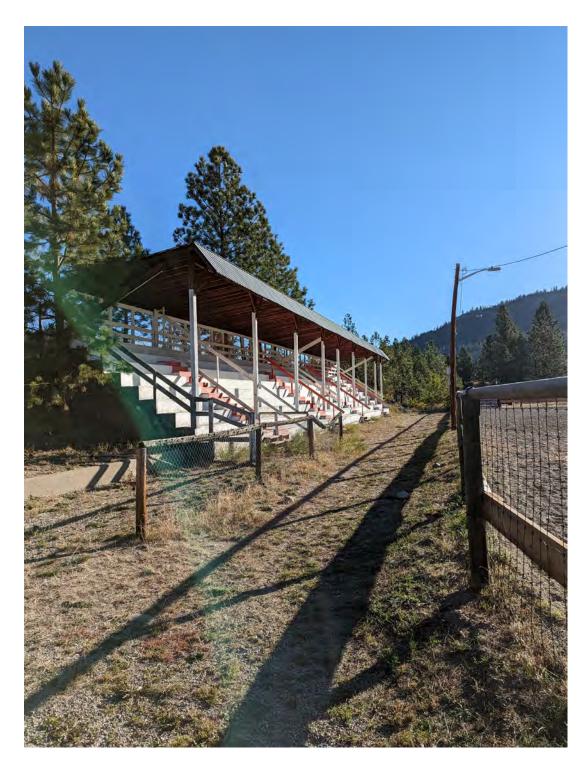

The Summerland Rodeo Grounds spans over 73.76 acres of community parkland. It is has two riding rings, grandstands, animal stalls, a seasonal concession cook shack, seasonal washroom building with showers, a community clubhouse