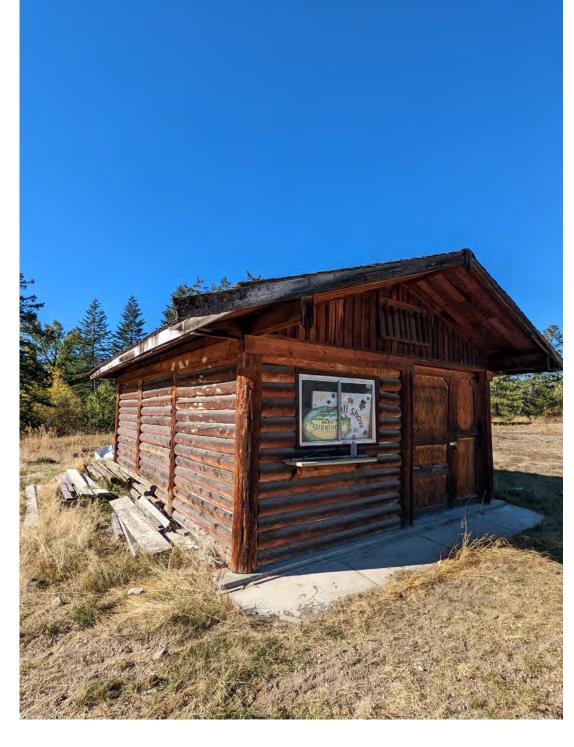

The Summerland Rodeo Grounds spans over 73.76 acres of community parkland. It is has two riding rings, grandstands, animal stalls, a seasonal concession cook shack, seasonal washroom building with showers, a community clubhouse