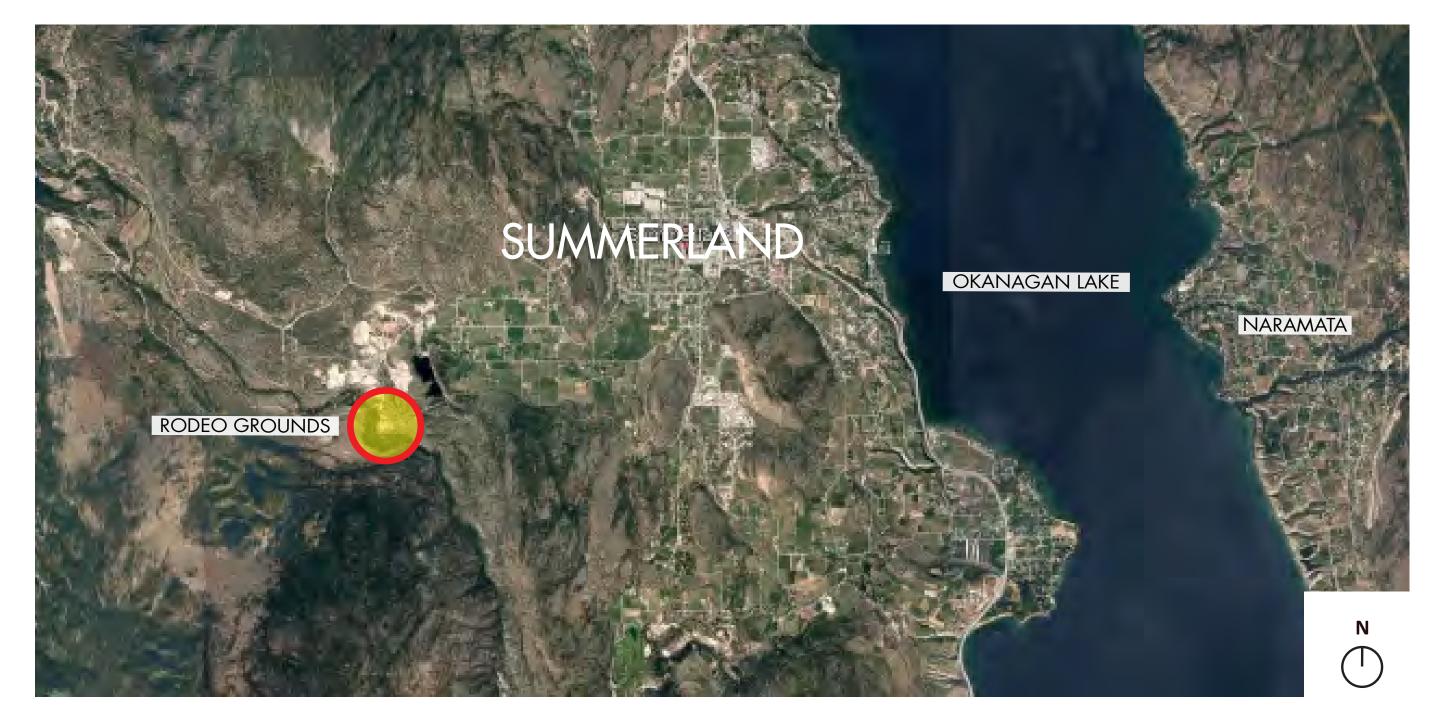

#### SITE CONTEXT

The District of Summerland makes up part of the Southern Interior area of the larger Thompson Okanagan region.

While the town of Summerland sits on the shores of Okanagan Lake and has embraced its lakefront community and spirit, the Rodeo Grounds is situated in an iconic landscape and historical setting within the rolling grassland and hills west of town. A 10 minute drive west from downtown, the grounds are a gateway to outdoor recreation along the Kettle Valley Rail Train and Trout Creek, as well as serving as a main trailhead for both the Trans Canada Trail and Conkle Mountain trail network.

Site Location

Rodeo Grounds Existing Boundary